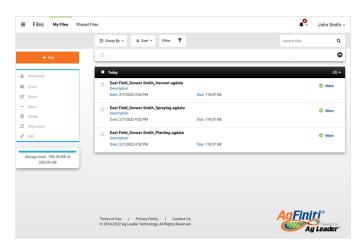

### **Sharing Files**

Go to **User Menu – My Files** to see your files that have been automatically synced to AgFiniti.

From here, you can share or email files with Trusted Advisors or your customers.

\*Note – It may take up to 1 day for FieldView to send data to AgFiniti.