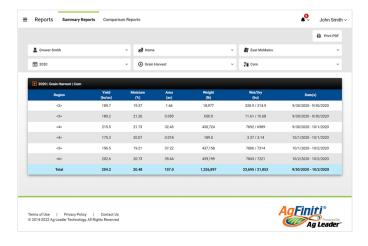

# **View Reports**

Go to **User Menu - Reports** to see reports and analytics for your operation.