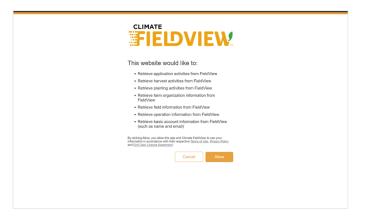

### Step 5

**Login** with your Climate FieldView account and select the **Allow** button for accessing information.