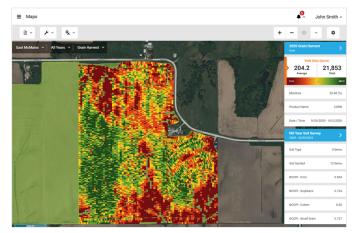

#### You're Connected!

You're connected! Check out our YouTube channel to learn more about **AgFiniti** and **SMS** or visit our knowledgebase at **support.agleader.com**.

For questions, contact your local Ag Leader dealer or email <a href="mailto:support@agleader.com">support@agleader.com</a>.





# **Getting Started with AgFiniti**

### **Sharing Files**

Go to **User Menu – My Files** to see your files that have been automatically synced to AgFiniti.

From here, you can share or email files with Trusted Advisors or your customers.

\*Note – It may take up to 1 day for FieldView to send data to AgFiniti.

### **View Maps**

Go to **User Menu - Maps** to see maps of your operation.

# **View Reports**

Go to **User Menu - Reports** to see reports and analytics for your operation.











# **Getting Started with SMS**

### Sync Data with SMS

New files will automatically sync from FieldView to your My Files page in AgFiniti. You can use the **AgFiniti Sync** tool in the main menu to choose which **Growers** and **Years** to sync into your SMS Project.

\*Note – It may take up to 1 day for FieldView to send data to AgFiniti.

### View Maps

To create a map, select the appropriate data in the management tree and select **Create New Map.** 

# **View Reports**

To create a report, select the **Reports** tool in the main menu and choose the appropriate report you wish to run.