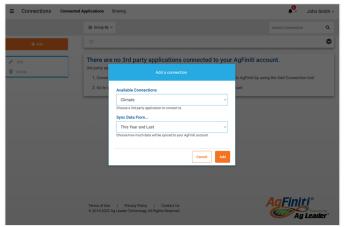

### Step 3

Select the Add button

Customers decide if/when to enable information sharing with their preferred partners and are in full control of the connectivity between AgFiniti and FieldView.

### Step 4

Select Climate and choose the range of years of data that you want to sync down from FieldView into AgFiniti.